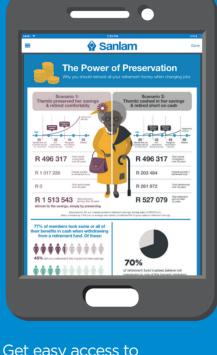

Get easy access to educational content to make saving for retirement easier. **Sanlam** provides trusted, transparent and effective retirement fund administration solutions for your members.