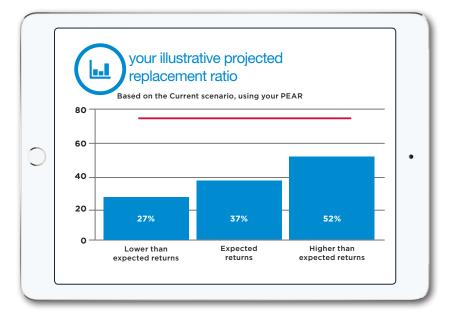

# What information will you see under Retirement Funding?

- When you click on View Detail under your Retirement Funding, you will have access to your benefit statement that contains information on:
  - your savings
  - your investments
  - your insured benefits, etc.
- Use the Retirement Calculator to get a view of how well you are doing with your savings towards retirement.