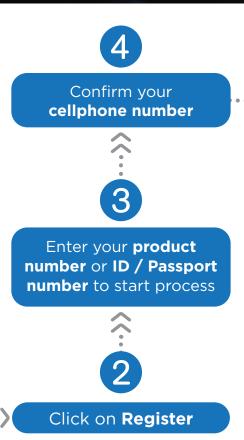

## What do I need before I can register

- A valid Sanlam product number or valid ID/Passport number
- A valid cellphone number
- A valid e-mail address

## **Quick Access to Secure Services**

① Go to www.sanlam.co.za and click on

and then click on Secure Services or

 Enter the following direct link in the browser address field https://cp.sanlam.co.za

Your Sanlam portfolio will be open, and you will now be able to manage your portfolio online.