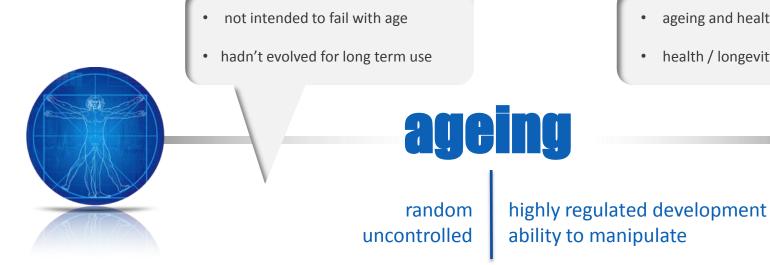

## managing ageing

- ageing and health not hard-coded
- health / longevity are modifiable

## managing ageing