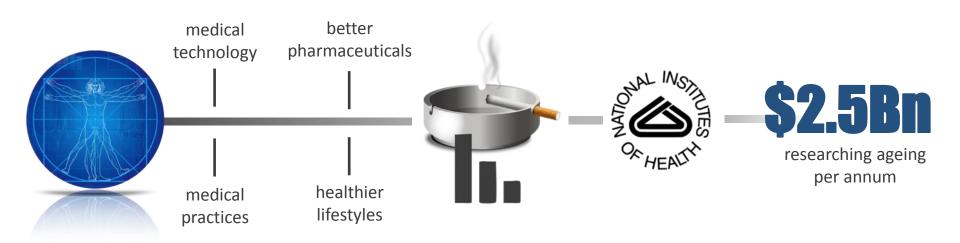

## managing ageing

- ageing and health not hard-coded
- health / longevity are modifiable

## managing ageing