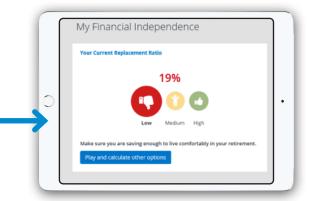

# **Register to see your retirement income projection**

The projection will help you determine how much you should be saving to live comfortably in your retirement.

> The % you will see, is a projection of what you can expect your retirement income to be, compared to your salary just before retirement. Experts suggest that your retirement income should be at least 75% of your salary just before retirement. (This % is known as your replacement ratio.)